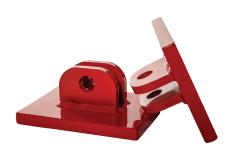

#### Flat Head # ATT-02

• Flat: 3/4" x 6" x 8"

Sold in pairs

Weight: 24 lbs/pair

Finish: Baked paint