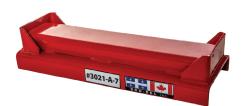

#### Adapter # 3021-A-7

• 7" wide adapter for 53' trailer

• Fits Security Dump #2012, #3020, #3620

Weight: 62 lbs/pair

Sold in pairs

Finish: Baked paint