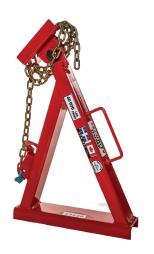

#### Security Dump # 3020

• Height: 32", Length: 20"

Base width: 4 5/8" (inside)

Head width: 5 ½" x 8"

• Grade 70 chain (108") 5/16

• Weight: 140 lbs/pair

Capacity: 40,000 lbs/pair

Sold in pairs

#### Security Dump # 3620

• Height: 39", Length: 20"

Base width: 4 5/8" (inside)

Head width: 5 ½" x 8"

• Grade 70 chain (108") 3/8

Weight: 220 lbs/pair

Capacity: 60,000 lbs/pair

Sold in pairs