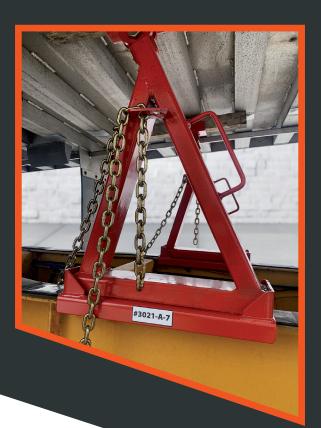

#### Adapter # 3021-A-7

• 7" wide adapter for 53' trailer

• Fits Security Dump #2012, #3020, #3620

Weight: 62 lbs/pair

Sold in pairs

Finish: Baked paint