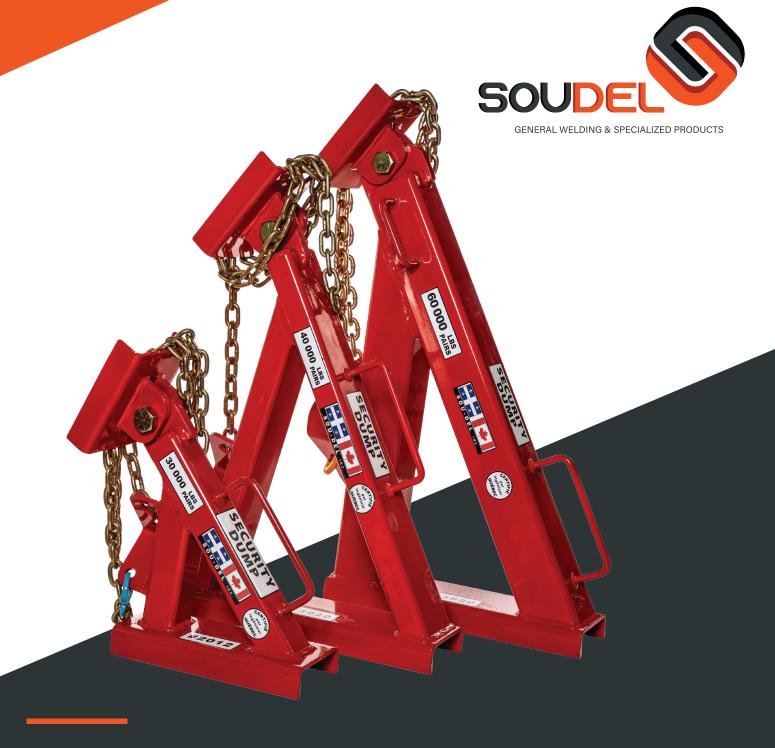

### **Security Dump**

### THE ULTIMATE IN DUMP TRUCK SAFETY

SOUDEL's SECURITY DUMP safety props help you to keep any dump body securely elevated while workers are performing repairs and maintenance on a truck. With their robust and sturdy design, these durable safety props will give you total peace of mind knowing that you are keeping workers safe from potential injuries.

#### **Security Dump # 2012**

Height: 20", Length: 14"

Base width: 4 5/8" (inside)

Head width: 5 ½" x 8"

• Grade 70 chain (84") 5/16

• Weight: 80 lbs/pair

Capacity: 30,000 lbs/pair

Sold in pairs

#### Security Dump # 3020

• Height: 32", Length: 20"

Base width: 4 5/8" (inside)

Head width: 5 ½" x 8"

• Grade 70 chain (108") 5/16

• Weight: 140 lbs/pair

Capacity: 40,000 lbs/pair

Sold in pairs

#### Security Dump # 3620

• Height: 39", Length: 20"

Base width: 4 5/8" (inside)

Head width: 5 ½" x 8"

• Grade 70 chain (108") 3/8

Weight: 220 lbs/pair

Capacity: 60,000 lbs/pair

Sold in pairs