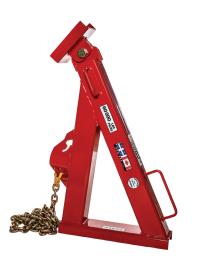

#### **Security Dump # 2012**

Height: 20", Length: 14"

Base width: 4 5/8" (inside)

Head width: 5 ½" x 8"

• Grade 70 chain (84") 5/16

• Weight: 80 lbs/pair

Capacity: 30,000 lbs/pair

Sold in pairs

#### Security Dump # 3020

• Height: 32", Length: 20"

Base width: 4 5/8" (inside)

Head width: 5 ½" x 8"

• Grade 70 chain (108") 5/16

• Weight: 140 lbs/pair

Capacity: 40,000 lbs/pair

Sold in pairs

#### Security Dump # 3620

• Height: 39", Length: 20"

Base width: 4 5/8" (inside)

Head width: 5 ½" x 8"

• Grade 70 chain (108") 3/8

Weight: 220 lbs/pair

Capacity: 60,000 lbs/pair

Sold in pairs