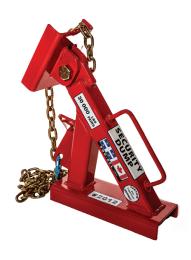

#### **Security Dump # 2012**

Height: 20", Length: 14"

Base width: 4 5/8" (inside)

Head width: 5 ½" x 8"

• Grade 70 chain (84") 5/16

• Weight: 80 lbs/pair

Capacity: 30,000 lbs/pair

Sold in pairs